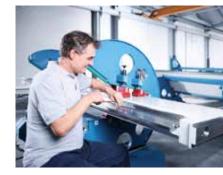

## DuctZipper L-shape

The DuctZipper in L-shape is specifically designed for large ducts. On the DuctZipper-L the working position is rotated by 45 degrees. The horizontal flange of the duct rests on the table while the vertical flange is directed straight up. Gripping grooves in the vertical wall let the operator easily hold and guide the duct while passing it through the machine.

Easily accessible forming rolls for maintenance work.

Improved seaming accuracy also results in a reduced distortion of the duct cross-section.

Operating speed doubled: After the first duct is finished and removed, the operator clamps the next duct with the AutoPilot and is ready to pass the next air duct through the machine.