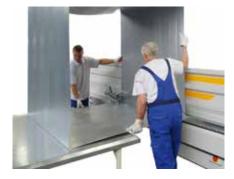

Even very large ducts can be produced with only two operators.

| Technical data       | Sheet thickness max. | Duct cross-sec. min. | Speed     |
|----------------------|----------------------|----------------------|-----------|
| DuctZipper RAS 20.12 | 1.0 - 1.25 mm        | 140 x 140 mm         | 15 m/min. |
| DuctZipper RAS 20.10 | 0.5 - 1.00 mm        | 100 x 100 mm         | 15 m/min. |