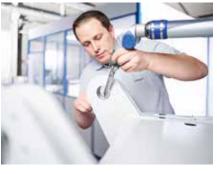

Easily accessible forming rolls for maintenance work.

Improved seaming accuracy also results in a reduced distortion of the duct cross-section.

Operating speed doubled: After the first duct is finished and removed, the operator clamps the next duct with the AutoPilot and is ready to pass the next air duct through the machine.

Even very large ducts can be produced with only two operators.

| Technical data       | Sheet thickness max. | Duct cross-sec. min. | Speed     |
|----------------------|----------------------|----------------------|-----------|
| DuctZipper RAS 20.12 | 1.0 - 1.25 mm        | 140 x 140 mm         | 15 m/min. |
| DuctZipper RAS 20.10 | 0.5 - 1.00 mm        | 100 x 100 mm         | 15 m/min. |