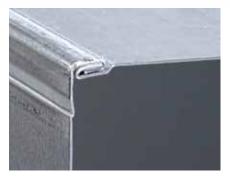

## DuctZipper L-shape

The DuctZipper in L-shape is specifically designed for large ducts. On the DuctZipper-L the working position is rotated by 45 degrees. The horizontal flange of the duct rests on the table while the vertical flange is directed straight up. Gripping grooves in the vertical wall let the operator easily hold and guide the duct while passing it through the machine.