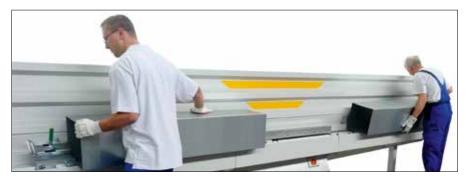

Easily accessible forming rolls for maintenance work.

Improved seaming accuracy also results in a reduced distortion of the duct cross-section.

Operating speed doubled: After the first duct is finished and removed, the operator clamps the next duct with the AutoPilot and is ready to pass the next air duct through the machine.

Even very large ducts can be produced with only two operators.

| Technical data       | Sheet thickness max. | Duct cross-sec. min. | Speed     |
|----------------------|----------------------|----------------------|-----------|
| DuctZipper RAS 20.12 | 1.0 - 1.25 mm        | 140 x 140 mm         | 15 m/min. |
| DuctZipper RAS 20.10 | 0.5 - 1.00 mm        | 100 x 100 mm         | 15 m/min. |