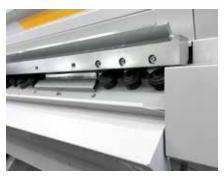

## DuctZipper L-shape

The DuctZipper in L-shape is specifically designed for large ducts. On the DuctZipper-L the working position is rotated by 45 degrees. The horizontal flange of the duct rests on the table while the vertical flange is directed straight up. Gripping grooves in the vertical wall let the operator easily hold and guide the duct while passing it through the machine.

Easily accessible forming rolls for maintenance work.

Improved seaming accuracy also results in a reduced distortion of the duct cross-section.

Operating speed doubled: After the first duct is finished and removed, the operator clamps the next duct with the AutoPilot and is ready to pass the next air duct through the machine.