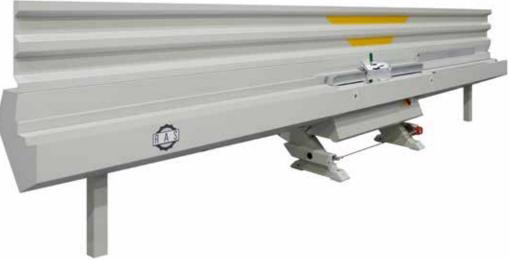

## DuctZipper L-shape

The DuctZipper in L-shape is specifically designed for large ducts. On the DuctZipper-L the working position is rotated by 45 degrees. The horizontal flange of the duct rests on the table while the vertical flange is directed straight up. Gripping grooves in the vertical wall let the operator easily hold and guide the duct while passing it through the machine.

Easily accessible forming rolls for maintenance work.

Improved seaming accuracy also results in a reduced distortion of the duct cross-section.

Operating speed doubled: After the first duct is finished and removed, the operator clamps the next duct with the AutoPilot and is ready to pass the next air duct through the machine.

Even very large ducts can be produced with only two operators.

| Technical data       | Sheet thickness max. | Duct cross-sec. min. | Speed     |
|----------------------|----------------------|----------------------|-----------|
| DuctZipper RAS 20.12 | 1.0 - 1.25 mm        | 140 x 140 mm         | 15 m/min. |
| DuctZipper RAS 20.10 | 0.5 - 1.00 mm        | 100 x 100 mm         | 15 m/min. |