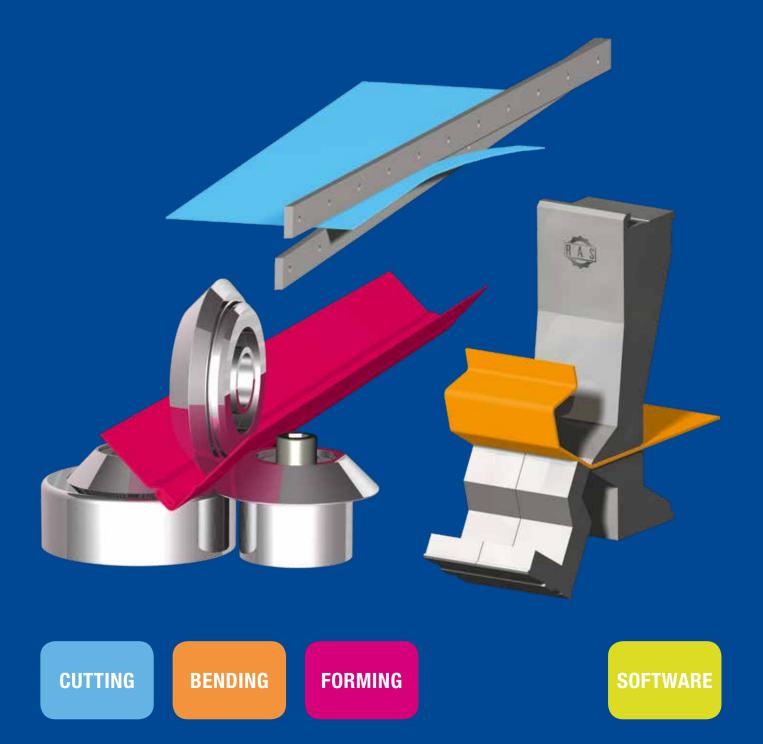

INNOVATION MADE IN GERMANY



## **Production Program**



www.RAS-online.de



## DuctZipper L-shape



The DuctZipper in L-shape is specifically designed for large ducts. On the DuctZipper-L the working position is rotated by 45 degrees. The horizontal flange of the duct rests on the table while the vertical flange is directed straight up. Gripping grooves in the vertical wall let the operator easily hold and guide the duct while passing it through the machine.



Easily accessible forming rolls for maintenance work.



Improved seaming accuracy also results in a reduced distortion of the duct cross-section.



Operating speed doubled: After the first duct is finished and removed, the operator clamps the next duct with the AutoPilot and is ready to pass the next air duct through the machine.



Even very large ducts can be produced with only t